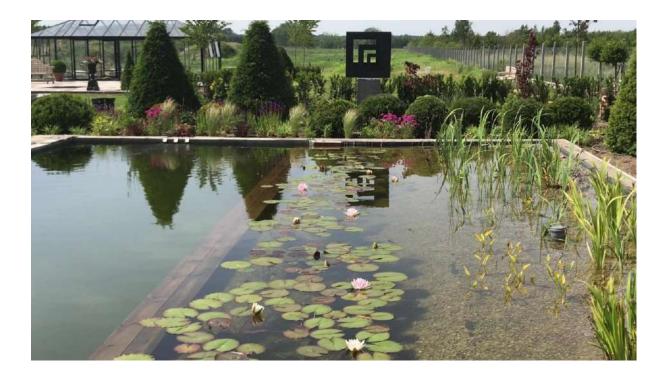

4. Swimming pond (showers in the presentation traditional English garden stile (OGRODOWISKO.pl) in Przypki (45 min stay) approx. 35 min travel time

5. Landscape pond in Grodzisk Mazowiecki - 13000 m<sup>2</sup>, biological filtration wetland with a mineral filter and mechanical chamber (30 min stay), 35 min travel time.