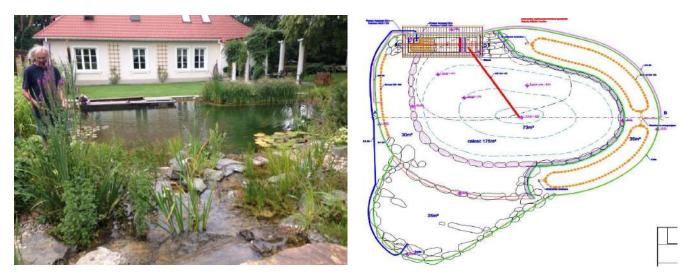

2. Rain water reservoir, filtering green roofs and filtration system in Kłobucka street. A housing development with about 3000 m<sup>2</sup> water surface, (30 min stay), 35 min travel time.

3. Older private swimming pond with about 175 m<sup>2</sup> surface in Komorów (30 min stay) and approx. 35 min travel time.