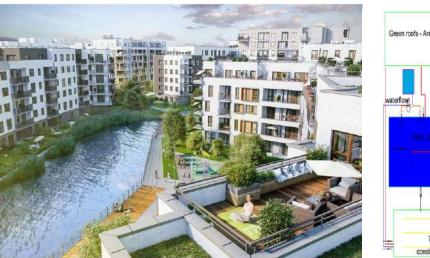

2. Rain water reservoir, filtering green roofs and filtration system in Kłobucka street. A housing development with about 3000 m<sup>2</sup> water surface, (30 min stay), 35 min travel time.

3. Older private swimming pond with about 175 m<sup>2</sup> surface in Komorów (30 min stay) and approx. 35 min travel time.