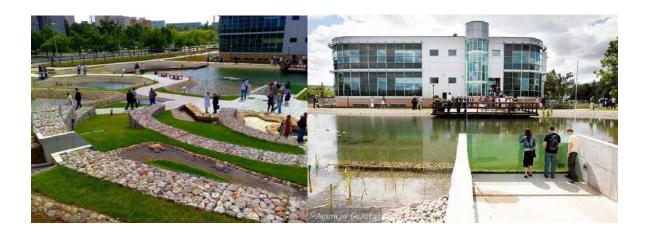

www.psnwk.pl

Trip schedule, IOB Congress Warsaw 2019

Plan:

1. Hotel Arche Krakowska departure at 9am. 20min travel time 2. Water center SGGW Show facilities in the Water Institute of Agriculture, biological filtration with minerals (45 min stay), about 20 min travel time.