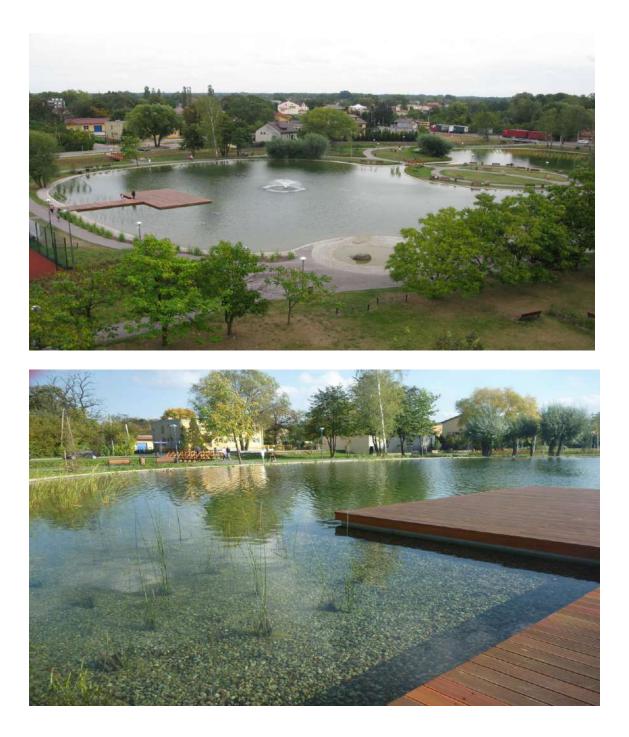

6. Hotel Arche Krakowska arrival at approx. 3pm.Bus cost approx. 25-30 Euro, 40 placesAdditional cost: voluntary