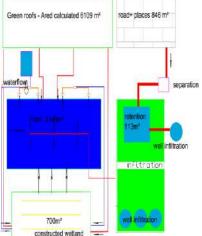

2. Rain water reservoir, filtering green roofs and filtration system in Kłobucka street. A housing development with about 3000 m<sup>2</sup> water surface, (30 min stay), 35 min travel time.

3. Older private swimming pond with about 175 m<sup>2</sup> surface in Komorów (30 min stay) and approx. 35 min travel time.